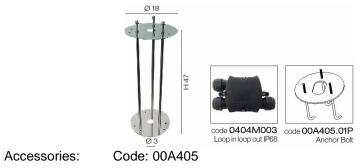

## **Polos**

Article 4032K090L10H

Product type Bollard

Body material: Die-casting aluminium EN47100 and extruded aluminium AW 6060, prior the painting process, washed with stones. Painting made by polyester powder with high resistant against oxidation. Country collection finishing (K) aluminium tube plus a "wood that isn't wood" treatment.

Transparent polycarbonate UV protection and silicon gasket

Reflector in steel white painted

Screws in A2 stainless steel