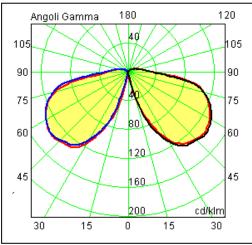

## Technical data sheet

All right reserved Landa illuminotecnica S.p.A. will reserve to change the specific note without any written notice.



## **Polos**

Article 4032K090L10H

Product type Bollard

Body material: Die-casting aluminium EN47100 and extruded aluminium AW 6060, prior the painting process, washed with stones. Painting made by polyester powder with high resistant against oxidation. Country collection finishing (K) aluminium tube plus a "wood that isn't wood" treatment.

Transparent polycarbonate UV protection and silicon gasket

Reflector in steel white painted

Screws in A2 stainless steel