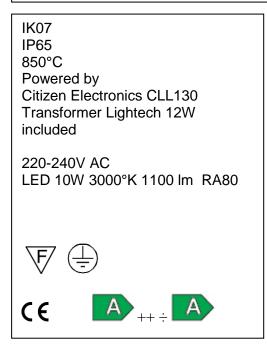

## Technical data sheet

All right reserved Landa illuminotecnica S.p.A. will reserve to change the specific note without any written notice.

## **Polos**

Article 4032K090L10H

Product type Bollard

Body material: Die-casting aluminium EN47100 and extruded aluminium AW 6060, prior the painting process, washed with stones. Painting made by polyester powder with high resistant against oxidation. Country collection finishing (K) aluminium tube plus a "wood that isn't wood" treatment.

Transparent polycarbonate UV protection and silicon gasket

Reflector in steel white painted

Screws in A2 stainless steel