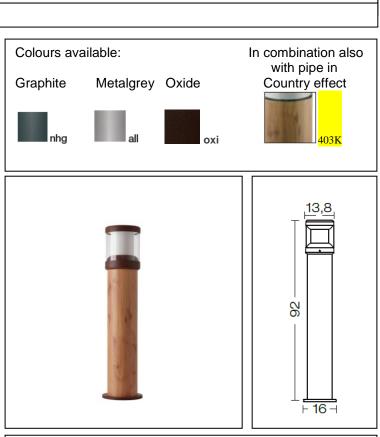

## **Polos**

Article 4032K090L10H

Product type Bollard

Body material: Die-casting aluminium EN47100 and extruded aluminium AW 6060, prior the painting process, washed with stones. Painting made by polyester powder with high resistant against oxidation. Country collection finishing (K) aluminium tube plus a "wood that isn't wood" treatment.

Transparent polycarbonate UV protection and silicon gasket

Reflector in steel white painted

Screws in A2 stainless steel